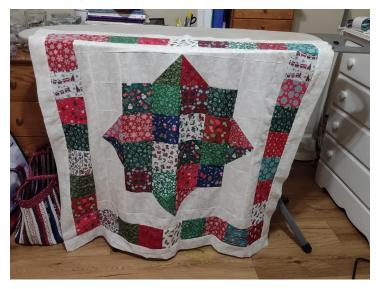

## QUATREFOIL LAP ROBE

45" x 45"

This lab robe is made with 5-inch squares (finish at 4.5") in 6 rows with 6 squares in each row and three borders.

## 36 total squares:

- 16 5-inch squares
- 8 HST
- 12 background 5" squares

The first border must finish at half the finished size of the squares or 2.25" (cut 2.75") in order for the second border sides, top and bottom to match.

If using the squares border, the sides have 7 5-inch squares and the top and bottom have 9 5-inch squares, for a total of 32 5" squares in the border.

The third border was made the same size as the first border, but it can be any size.